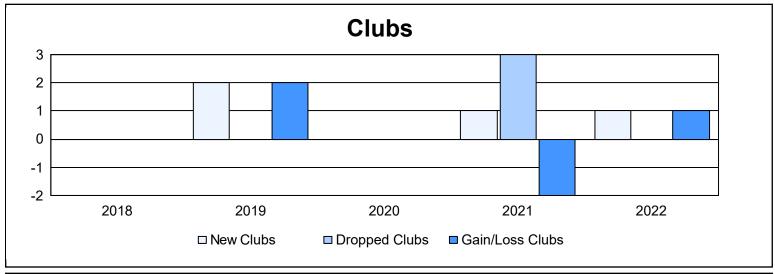

District 51 O As of June 2022 Cumulative

| Year      | New<br>Clubs | Dropped<br>Clubs | Gain/<br>Loss<br>Clubs | New<br>Members | Charter<br>Members | Reinstate<br>Members | Transfer<br>Members | Total<br>Member<br>Added | Total<br>Members<br>Dropped | Gain/<br>Loss<br>Members |
|-----------|--------------|------------------|------------------------|----------------|--------------------|----------------------|---------------------|--------------------------|-----------------------------|--------------------------|
| 2017-2018 | 0            | 0                | 0                      | 99             | 3                  | 13                   | 9                   | 124                      | 349                         | -225                     |
| 2018-2019 | 2            | 0                | 2                      | 197            | 60                 | 10                   | 6                   | 273                      | 206                         | 67                       |
| 2019-2020 | 0            | 0                | 0                      | 106            | 13                 | 5                    | 2                   | 126                      | 240                         | -114                     |
| 2020-2021 | 1            | 3                | -2                     | 153            | 38                 | 8                    | 10                  | 209                      | 145                         | 64                       |
| 2021-2022 | 1            | 0                | 1                      | 204            | 30                 | 8                    | 5                   | 247                      | 135                         | 112                      |
| Average   | 1            | 1                | 0                      | 152            | 29                 | 9                    | 6                   | 196                      | 215                         | -19                      |